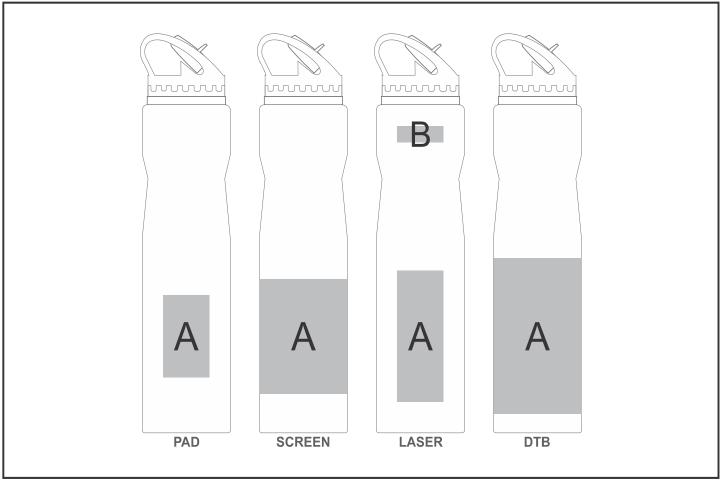

## **Branding Options:**

| Position | Branding Method (Branding Code) | No. of Colours | Dimension              |
|----------|---------------------------------|----------------|------------------------|
| А        | Pad Printing (PB)               | 2 Colours      | 30mm wide x 50mm high  |
| А        | Screen Wrap (SW)                | 1 Colour       | 210mm wide x 80mm high |
| А        | Laser Engraving (LB)            | N/A            | 30mm wide x 80mm high  |
| А        | Digital Print Drinkware (DP-D)  | Full Colour    | 230mm wide x 95mm high |
| А        | Digital Print Drinkware (DP-C)  | Full Colour    | 100mm wide x 70mm high |

| В | Laser Engraving (LB) | N/A | 30mm wide x 15mm high |
|---|----------------------|-----|-----------------------|
|---|----------------------|-----|-----------------------|